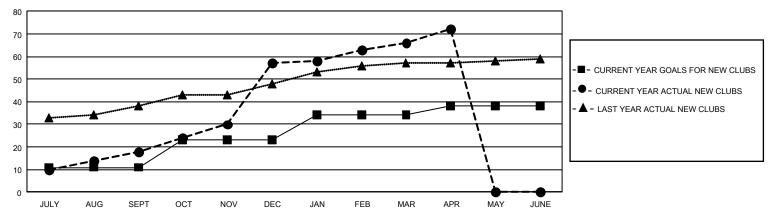

| 18          | 1             | JULY/AUG/SEPT         | 350                    | 1,303                   | 428                                                |  |
| OCT/NOV/DEC   | 36            | 39          | 0             | OCT/NOV/DEC           | 320                    | 2,063                   | 942                                                |  |
| JAN/FEB/MAR   | 33            | 9           | 28            | JAN/FEB/MAR           | 370                    | 481                     | 461                                                |  |
| APR/MAY/JUNE  | 12            | 6           | 0             | APR/MAY/JUNE          | 240                    | 447                     | 63                                                 |  |

## GOALS AND ACTUAL NEW CLUBS CUMULATIVE



## GOALS AND ACTUAL MEMBERS CUMULATIVE



| DROPPED CLUBS: 29              |       | 435 CLUBS OF 655 ADDED 1 OR MORE<br>NEW MEMBERS | GENDER DISTRIBUTION  MALE 15,279 (73.70%) |                |       |
|--------------------------------|-------|-------------------------------------------------|-------------------------------------------|----------------|-------|
| DROPPED MEMBERS                |       |                                                 | FEMALE                                    | 5,452 (26.30%) |       |
| DECEASED                       | 111   | CLICK HERE FOR CUMULATIVE                       | TOTAL FAMILY UNIT MEMBERS                 |                | 7,594 |
| CLUB CANCELLED 357 OTHER 1,426 |       | MEMBERSHIP DATA                                 | FAMILY MEMBERS