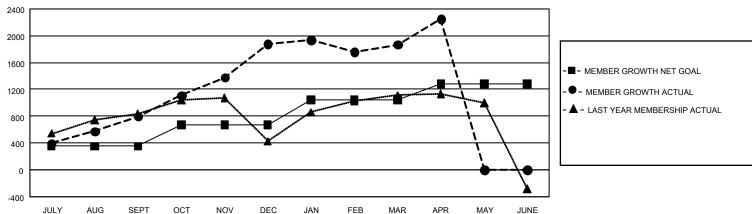

## GOALS AND ACTUAL MEMBERS CUMULATIVE

| DROPPED CLUBS: 29              |       | 435 CLUBS OF 655 ADDED 1 OR MORE<br>NEW MEMBERS | GENDER DISTRIBUTION  MALE 15,279 (73.70%) |                |       |
|--------------------------------|-------|-------------------------------------------------|-------------------------------------------|----------------|-------|
| DROPPED MEMBERS                |       |                                                 | FEMALE                                    | 5,452 (26.30%) |       |
| DECEASED                       | 111   | CLICK HERE FOR CUMULATIVE                       | TOTAL FAMILY UNIT MEMBERS                 |                | 7,594 |
| CLUB CANCELLED 357 OTHER 1,426 |       | MEMBERSHIP DATA                                 | FAMILY MEMBERS PAYING HALF DUES           |                | 4,105 |
|                                |       |                                                 |                                           |                | 4,105 |
| TOTAL                          | 1,894 |                                                 |                                           |                |       |